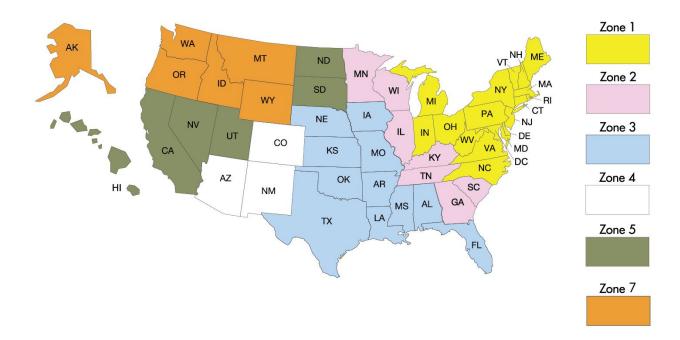

## 2023 Map reflecting current additional drop charges per zone in the continental U.S.

| DROP CHARGE per zone when applicable                                                                                                                                                                                                                                                                                                                                                                                                       | Zone 1                     | Zone 2                    | Zone 3                    | Zone 4                    | Zone 5                    | Zone 7                       |
|--------------------------------------------------------------------------------------------------------------------------------------------------------------------------------------------------------------------------------------------------------------------------------------------------------------------------------------------------------------------------------------------------------------------------------------------|----------------------------|---------------------------|---------------------------|---------------------------|---------------------------|------------------------------|
| On all orders with a net value between \$1,000 and \$3,000 (regardless of brand and/or ship-to address), we will add a \$200 "small order fee".  Consolidation of product collections per order(s) to reach the \$3,000 net value is allowed, as long as all products and orders are shipped to the same destination/receiving location (ship-to address), the fee then will not apply regardless of shipping dates and points of origins. | \$200                      | \$200                     | \$200                     | \$200                     | \$200                     | \$200                        |
| For individual orders with a net value less than \$1,000, the applicable "small order fee" will be \$300 unless more than one order can be combined with another one for the same ship-to address.  If the case and net value is between \$1,000 and \$3,000, the fee will be \$200.                                                                                                                                                       | \$300                      | \$300                     | \$300                     | \$300                     | \$300                     | \$300                        |
| % of the dealer's net charged when freight is not included.                                                                                                                                                                                                                                                                                                                                                                                | 8.5%<br>of dealer's<br>net | 10%<br>of dealer's<br>net | 12%<br>of dealer's<br>net | 15%<br>of dealer's<br>net | 19%<br>of dealer's<br>net | 25%<br>of<br>dealer's<br>net |

## **FREIGHT POLICY**

The freight is included in the price. Prices are F.O.B. (Freight on Board) delivered to one destination in the zone.